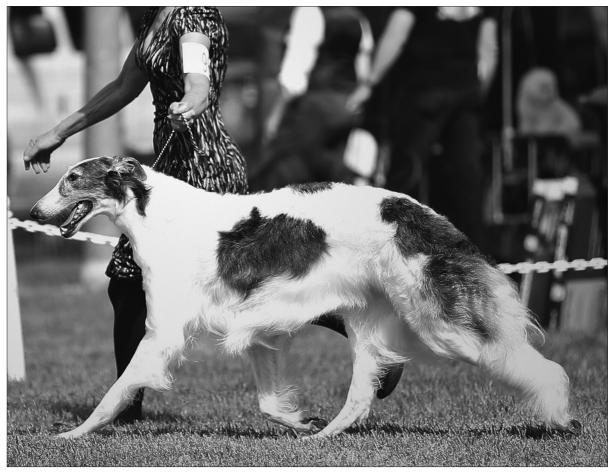

## Ch. Sylvan Pewter Gazelle

April 11, 2010 Breeder(s): Patti W. Neale & Christopher Neale Female Silver brindle, Spotted on White Anne Quinn, Cherie Hunchak & Chris & Patti Neale 14200 Kyte Ave Mc Farland, CA 93250 661-706-0766; summerlanefarm@gmail.com

As beautiful as her name, Gazelle is a joy to have living with us. In 2013 she blessed us with her and our first litter of puppies, which have exceeded all of our expectations. We have a very exciting litter planned for spring of this year and are hoping for great things! Thank you so much Chris and Patti for letting this wonderful girl grace our couch!